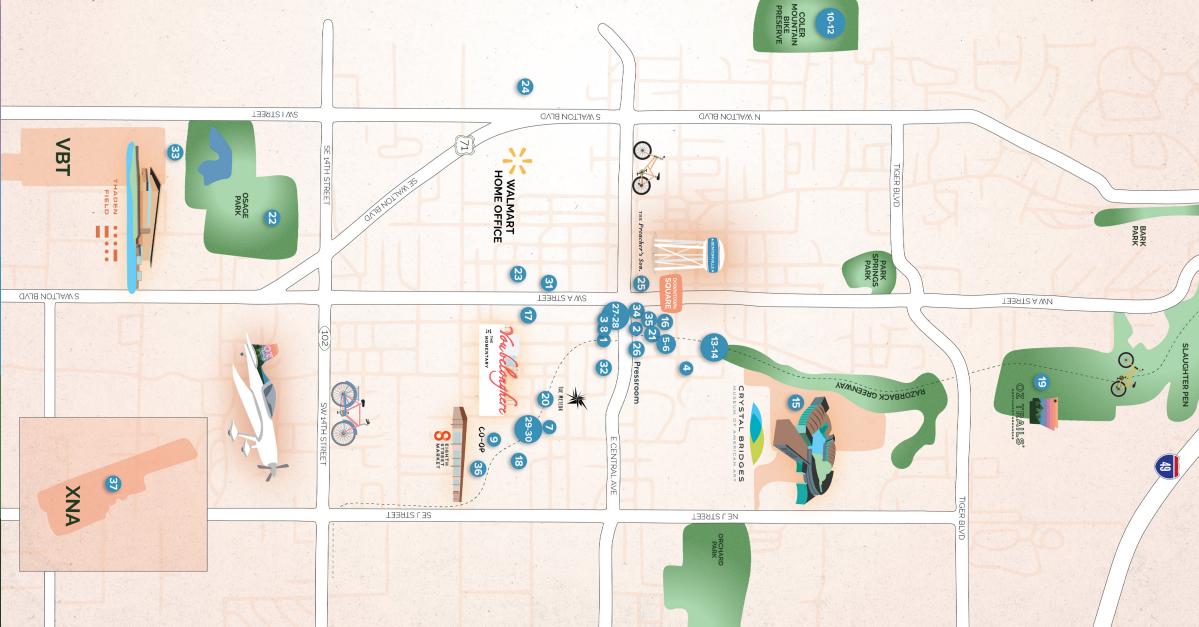

## **PUBLIC ART TODAY!**

BENTONVILLE, ARKANSAS













Todd Sanders Modern 107 S Main St





Todd Sanders Neon Star 110 Central





Todd Sanders
Big Tex (Y'ALL MEANS ALL)
123 W. Central Ave





Griffin Loop Launch Intention 207 NE Blake St





Stephen Powers Erika and Louise 21C, 200 NE A St





Youri (Mantra) Cansell The 21st Collection 21C, 200 NE A St





**Todd Sanders Sailor Beware**Blu Fresh Fish Marketplace
607 SE 5th St





Matt Kleberg Walk Like An Egyptian (Head to Head) Brika Popup 123 W Central Ave,



Featured work: Brian Bress Palm Tree Cartoons CO-OP 801 SE 8th St





Eva Rothschild Someone and Someone Coler Park 1850 Peach Orchard Rd





Griffin Loop shape. Coler Park 1850 Peach Orchard Rd





**Todd Sanders** *Paradise Found*Coler Park
1850 Peach Orchard Rd





Todd Sanders Commission for Compton Gardens Compt