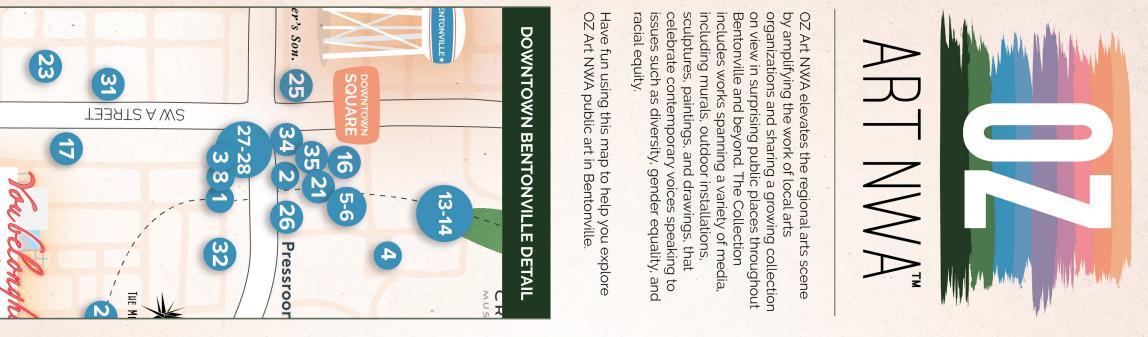

## **PUBLIC ART TODAY!**

BENTONVILLE, ARKANSAS













Todd Sanders Modern 107 S Main St





Todd Sanders Neon Star 110 Central





Todd Sanders
Big Tex (Y'ALL MEANS ALL)
123 W. Central Ave





Griffin Loop Launch Intention 207 NE Blake St





Stephen Powers Erika and Louise 21C, 200 NE A St





Youri (Mantra) Cansell The 21st Collection 21C, 200 NE A St





**Todd Sanders Sailor Beware**Blu Fresh Fish Marketplace
607 SE 5th St





Matt Kleberg Walk Like An Egyptian (Head to Head) Brika Popup 123 W Central Ave,



Featured work: Brian Bress Palm Tree Cartoons CO-OP 801 SE 8th St





Eva Rothschild Someone and Someone Coler Park 1850 Peach Orchard Rd





Griffin Loop shape. Coler Park 1850 Peach Orchard Rd





**Todd Sanders** *Paradise Found*Coler Park
1850 Peach Orchard Rd





Todd Sanders Commission for Compton Gardens C